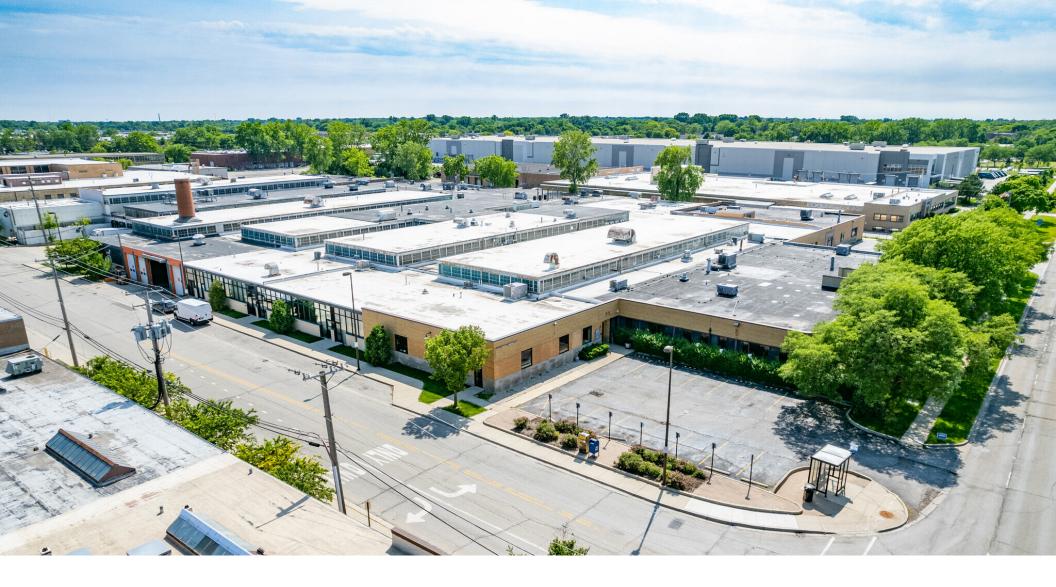

## THE WIFI TECH CENTER

Located in the vibrant Skokie Industrial Park, this state-of-the-art industrial/flex building has units ranging in size from 869 SF to 21,322 SF, ceiling heights up to 20'6" clear, and heavy power (480V/three-phase). The building is fully secured and monitored and fully sprinklered. The WiFi Tech Center presents an ideal opportunity for any business looking for custom built units, ample room to expand, and access to industrial amenities including loading docks, warehouse storage, and fleet parking space. Conveniently located just five minutes east of the Edens Expressway (I-94), near restaurants & shops.

## **BUILDING FEATURES**

- Fully Renovated State-of-the-Art Facility
- Fleet Parking Available
- Build to Suite Options
- 12'6"-20'6" Ceiling Clearance

- Interior & Exterior Loading Docks
- 10,000A/480V Heavy Duty Power
- Operable Skylights