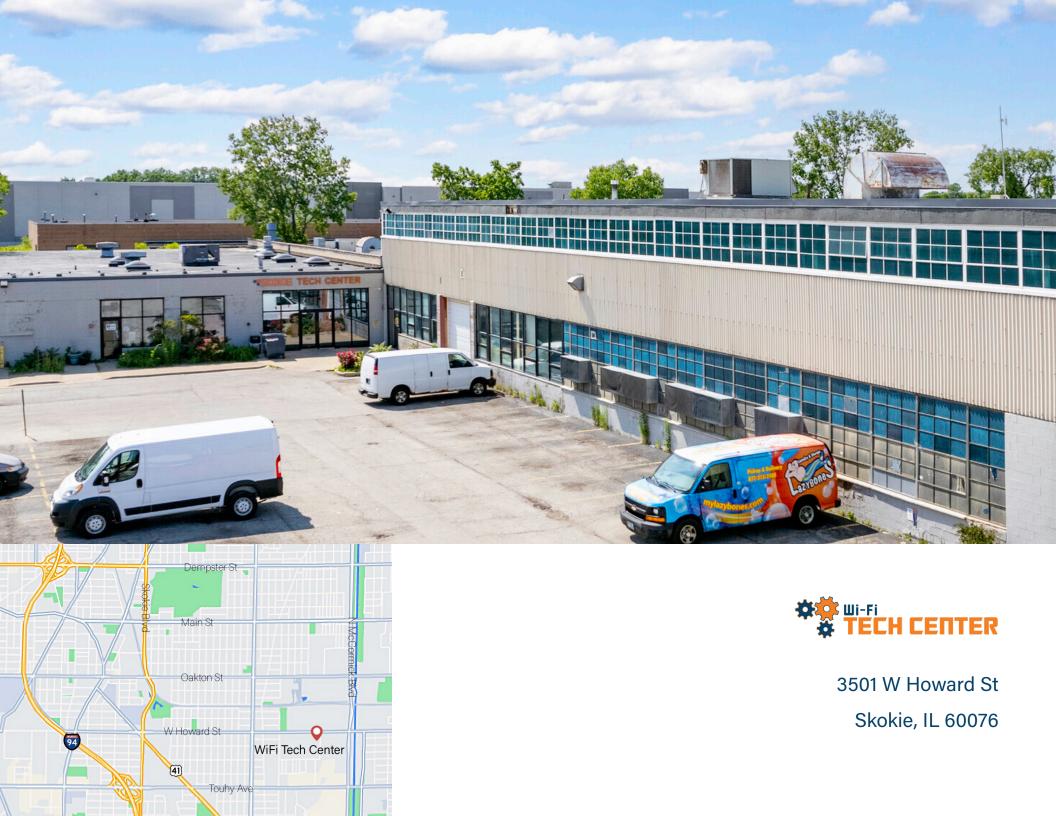

3501 W Howard St, Skokie, IL 60076

## THE WIFI TECH CENTER

Located in the vibrant Skokie Industrial Park, this state-of-the-art industrial/flex building has units ranging in size from 869 SF to 21,322 SF, ceiling heights up to 20'6" clear, and heavy power (480V/three-phase). The building is fully secured and monitored and fully sprinklered. The WiFi Tech Center presents an ideal opportunity for any business looking for custom built units, ample room to expand, and access to industrial amenities including loading docks, warehouse storage, and fleet parking space. Conveniently located just five minutes east of the Edens Expressway (I-94), near restaurants & shops.